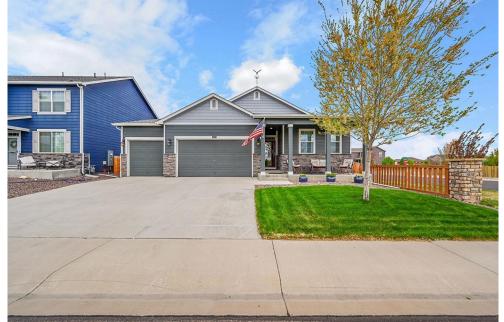

## 1570 Clarendon Drive Windsor, CO 80550

**COMMUNITY:** Windshire Park 3rd Fg

Single Family

O\_ 1636 SQFT

## PROPERTY DETAILS

Welcome to this beautifully maintained, one-owner ranch-style home in the desirable Wind Shire Park community. This beautiful, corner lot, shouts out, 'Welcome Home!' Featuring a great view of stunning Colorado Mountain scape. Along with that great view, the porch sits just a few feet from the Community Park. On those hot summer days, lay out by the community pool, and wet your feet. Located on wide, quiet streets, this move-in ready gem includes all appliances, which is wired for both gas and electric hook ups for your stove and oven