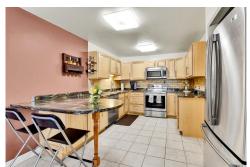

Inside, the open floorplan connects the cozy living and dining areas, featuring light carpet, a textured ceiling, and a ceiling fan. The kitchen impresses with stainless steel appliances, light cabinetry, and a stylish backsplash, complemented by light tile flooring. The adjacent dining area is perfect for entertaining.