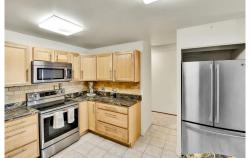

Inside, the open floorplan connects the cozy living and dining areas, featuring light carpet, a textured ceiling, and a ceiling fan. The kitchen impresses with stainless steel appliances, light cabinetry, and a stylish backsplash, complemented by light tile flooring. The adjacent dining area is perfect for entertaining.