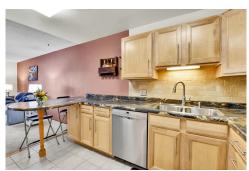

Inside, the open floorplan connects the cozy living and dining areas, featuring light carpet, a textured ceiling, and a ceiling fan. The kitchen impresses with stainless steel appliances, light cabinetry, and a stylish backsplash, complemented by light tile flooring. The adjacent dining area is perfect for entertaining.