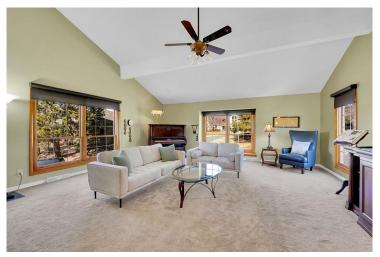

## PROPERTY DETAILS

Beautifully renovated gem tucked away in the The Knoll's original model cul-de-sac! Sitting on a .35 acre lot just steps from the Big Dry Creek Trail system and Cherry Knolls Park, enjoy classic styling paired with Colorado-inspired touches. Expanded kitchen features abundant cabinetry, heated tile flooring, sleek stainless-steel appliances and granite countertops. Expansive oversized island with cooktop, perfect for entertaining! Adjacent family featuring wood built-ins paired with a classic fireplace. Oversized glass doors open to a spacious brick patio, ideal for hosting! Two main-level bedrooms and a full bath, perfect for guests. Spacious upper-level family room with mountain views and vaulted ceilings. Primary suite with tranquil views of the lush backyard, a custom-designed closet, and a spa-inspired bath. Lower-level bonus room with impressive walk-in wet bar!