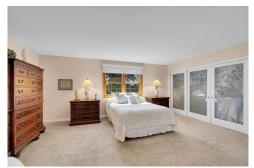

## PROPERTY DETAILS

Beautifully renovated gem tucked away in the The Knoll's original model cul-de-sac! Sitting on a .35 acre lot just steps from the Big Dry Creek Trail system and Cherry Knolls Park, enjoy classic styling paired with Colorado-inspired touches. Expanded kitchen features abundant cabinetry, heated tile flooring, sleek stainless-steel appliances and granite countertops. Expansive oversized island with cooktop, perfect for entertaining! Adjacent family featuring wood built-ins paired with a classic fireplace. Oversized glass doors open to a spacious brick patio, ideal for hosting! Two main-level bedrooms and a full bath, perfect for guests. Spacious upper-level family room with mountain views and vaulted ceilings. Primary suite with tranquil views of the lush backyard, a custom-designed closet, and a spa-inspired bath. Lower-level bonus room with impressive walk-in wet bar!