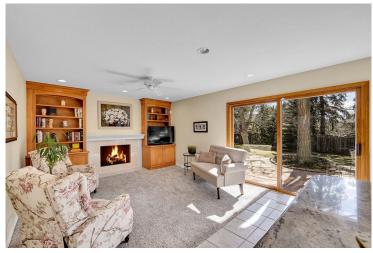

## PROPERTY DETAILS

Beautifully renovated gem tucked away in the The Knoll's original model cul-de-sac! Sitting on a .35 acre lot just steps from the Big Dry Creek Trail system and Cherry Knolls Park, enjoy classic styling paired with Colorado-inspired touches. Expanded kitchen features abundant cabinetry, heated tile flooring, sleek stainless-steel appliances and granite countertops. Expansive oversized island with cooktop, perfect for entertaining! Adjacent family featuring wood built-ins paired with a classic fireplace. Oversized glass doors open to a spacious brick patio, ideal for hosting! Two main-level bedrooms and a full bath, perfect for guests. Spacious upper-level family room with mountain views and vaulted ceilings. Primary suite with tranquil views of the lush backyard, a custom-designed closet, and a spa-inspired bath. Lower-level bonus room with impressive walk-in wet bar!