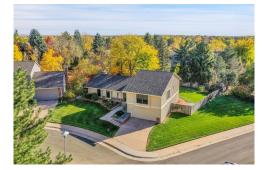

## 7162 South Fillmore Circle Centennial, CO 80122

**COMMUNITY:** The Knolls

Single Family

2533 SQFT

## PROPERTY DETAILS

Beautifully renovated gem tucked away in the The Knoll's original model cul-de-sac! Sitting on a .35 acre lot just steps from the Big Dry Creek Trail system and Cherry Knolls Park, enjoy classic styling paired with Colorado-inspired touches. Expanded kitchen features abundant cabinetry, heated tile flooring, sleek stainless-steel appliances and granite countertops. Expansive oversized island with cooktop, perfect for entertaining! Adjacent family featuring wood built-ins paired with a classic fireplace. Oversized glass doors open to a spacious brick patio, ideal for hosting! Two main-level bedrooms and a full bath, perfect for guests. Spacious upper-level family room with mountain views and vaulted ceilings. Primary suite with tranquil views of the lush backyard, a custom-designed closet, and a spa-inspired bath. Lower-level bonus room with impressive walk-in wet bar!