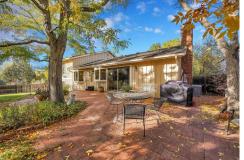

## PROPERTY DETAILS

Beautifully renovated gem tucked away in the The Knoll's original model cul-de-sac! Sitting on a .35 acre lot just steps from the Big Dry Creek Trail system and Cherry Knolls Park, enjoy classic styling paired with Colorado-inspired touches. Expanded kitchen features abundant cabinetry, heated tile flooring, sleek stainless-steel appliances and granite countertops. Expansive oversized island with cooktop, perfect for entertaining! Adjacent family featuring wood built-ins paired with a classic fireplace. Oversized glass doors open to a spacious brick patio, ideal for hosting! Two main-level bedrooms and a full bath, perfect for guests. Spacious upper-level family room with mountain views and vaulted ceilings. Primary suite with tranquil views of the lush backyard, a custom-designed closet, and a spa-inspired bath. Lower-level bonus room with impressive walk-in wet bar!