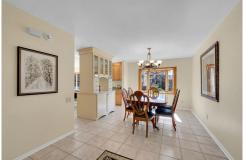

## PROPERTY DETAILS

Beautifully renovated gem tucked away in the The Knoll's original model cul-de-sac! Sitting on a .35 acre lot just steps from the Big Dry Creek Trail system and Cherry Knolls Park, enjoy classic styling paired with Colorado-inspired touches. Expanded kitchen features abundant cabinetry, heated tile flooring, sleek stainless-steel appliances and granite countertops. Expansive oversized island with cooktop, perfect for entertaining! Adjacent family featuring wood built-ins paired with a classic fireplace. Oversized glass doors open to a spacious brick patio, ideal for hosting! Two main-level bedrooms and a full bath, perfect for guests. Spacious upper-level family room with mountain views and vaulted ceilings. Primary suite with tranquil views of the lush backyard, a custom-designed closet, and a spa-inspired bath. Lower-level bonus room with impressive walk-in wet bar!