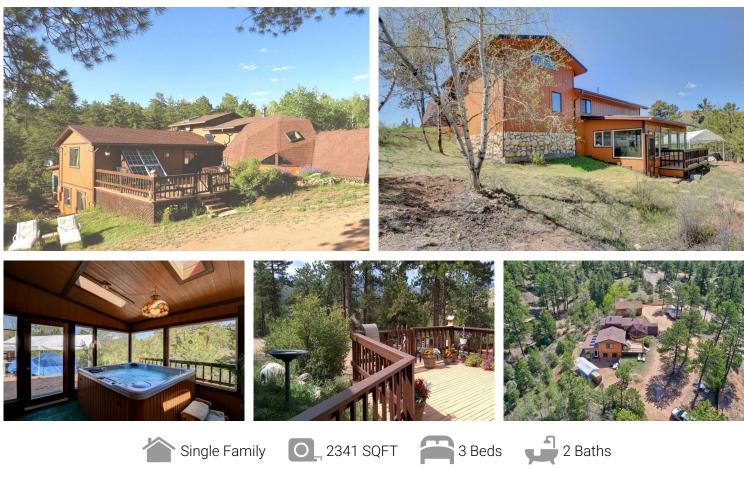

## 15355 Swiss Road Pine, CO 80470

## PROPERTY DETAILS

Beautiful mountain property with character for the savy buyer who is looking for value. Garden, star gaze, or relax in an indoors, four-season spa. This home has three bedrooms with the lower BR used as an office and exercise area. The family room is in the geodesic portion of the home which opens up through french doors, leading to a kitchen and breakfast nook. This is a great home for families that would like a separate entrance in the back, providing privacy and warm archetecture. Owners currently use the upstairs bedroom which has recently replaced sky lights. Take a ride to Breckenridge and be there in 1.5 hours, drive to downtown Denver in about 45 minutes, or just go fishing in a world class trout stream in less than 10 minutes. There is plenty of room for parking with a two car garage, a car port, RV space, and room for guest parking on this gently sloping, 2-acre lot. New well pump installed (7/8/2019)